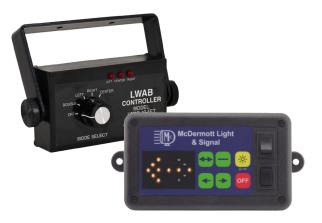

## **Arrowboard Controller**

- Full-motor control lifts boards up and down
- Operates on two AA alkaline batteries and can last up to one year without charge
- Features 5 modes: left, right, double arrow, travel bar, or four corners flashing
- LED display reflects traffic indication on the board
- Dimensions (ft): 5 ¾ x 3 ¼ x 1 ½