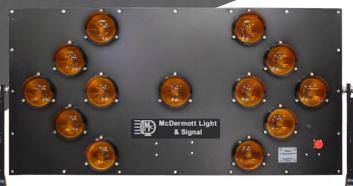

## AB-2x4-LED

- · Multi-directional with travel positions
- · Heavy duty aluminum channels
- Low power consumption
- LED lamp life up to 40,000 hrs

ML-AB-2X4-LED

## **Lightweight Arrowboard**

- High-inensity LEDs with low-power consumption & dimming capabilities
- Lightweight aluminum structure with stainless steel hardware for mounting
- Rugged water-tight design