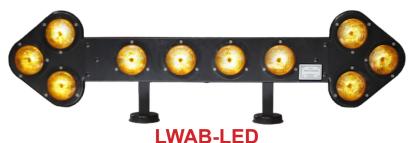

## **Lightweight Arrowboard**

- High-inensity LEDs with low-power consumption & dimming capabilities
- Lightweight aluminum structure with stainless steel hardware for mounting
- Rugged water-tight design