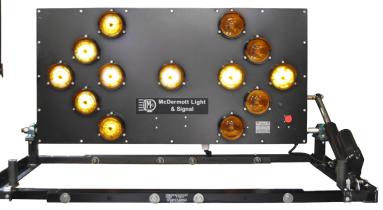

## AB-2x4-LED

## **Arrowboard Controller**

- Full-motor control lifts boards up and down
- Operates on two AA alkaline batteries and can last up to one year without charge
- Features 5 modes: left, right, double arrow, travel bar, or four corners flashing
- LED display reflects traffic indication on the board
- Dimensions (ft): 5 ¾ x 3 ¼ x 1 ½

- · Multi-directional with travel positions
- · Heavy duty aluminum channels
- Low power consumption
- LED lamp life up to 40,000 hrs

ML-AB-2X4-LED