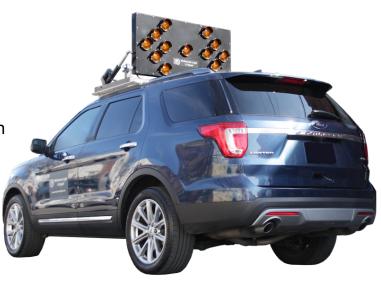

## **Lightweight Arrowboard**

- High-inensity LEDs with low-power consumption & dimming capabilities
- Lightweight aluminum structure with stainless steel hardware for mounting
- Rugged water-tight design